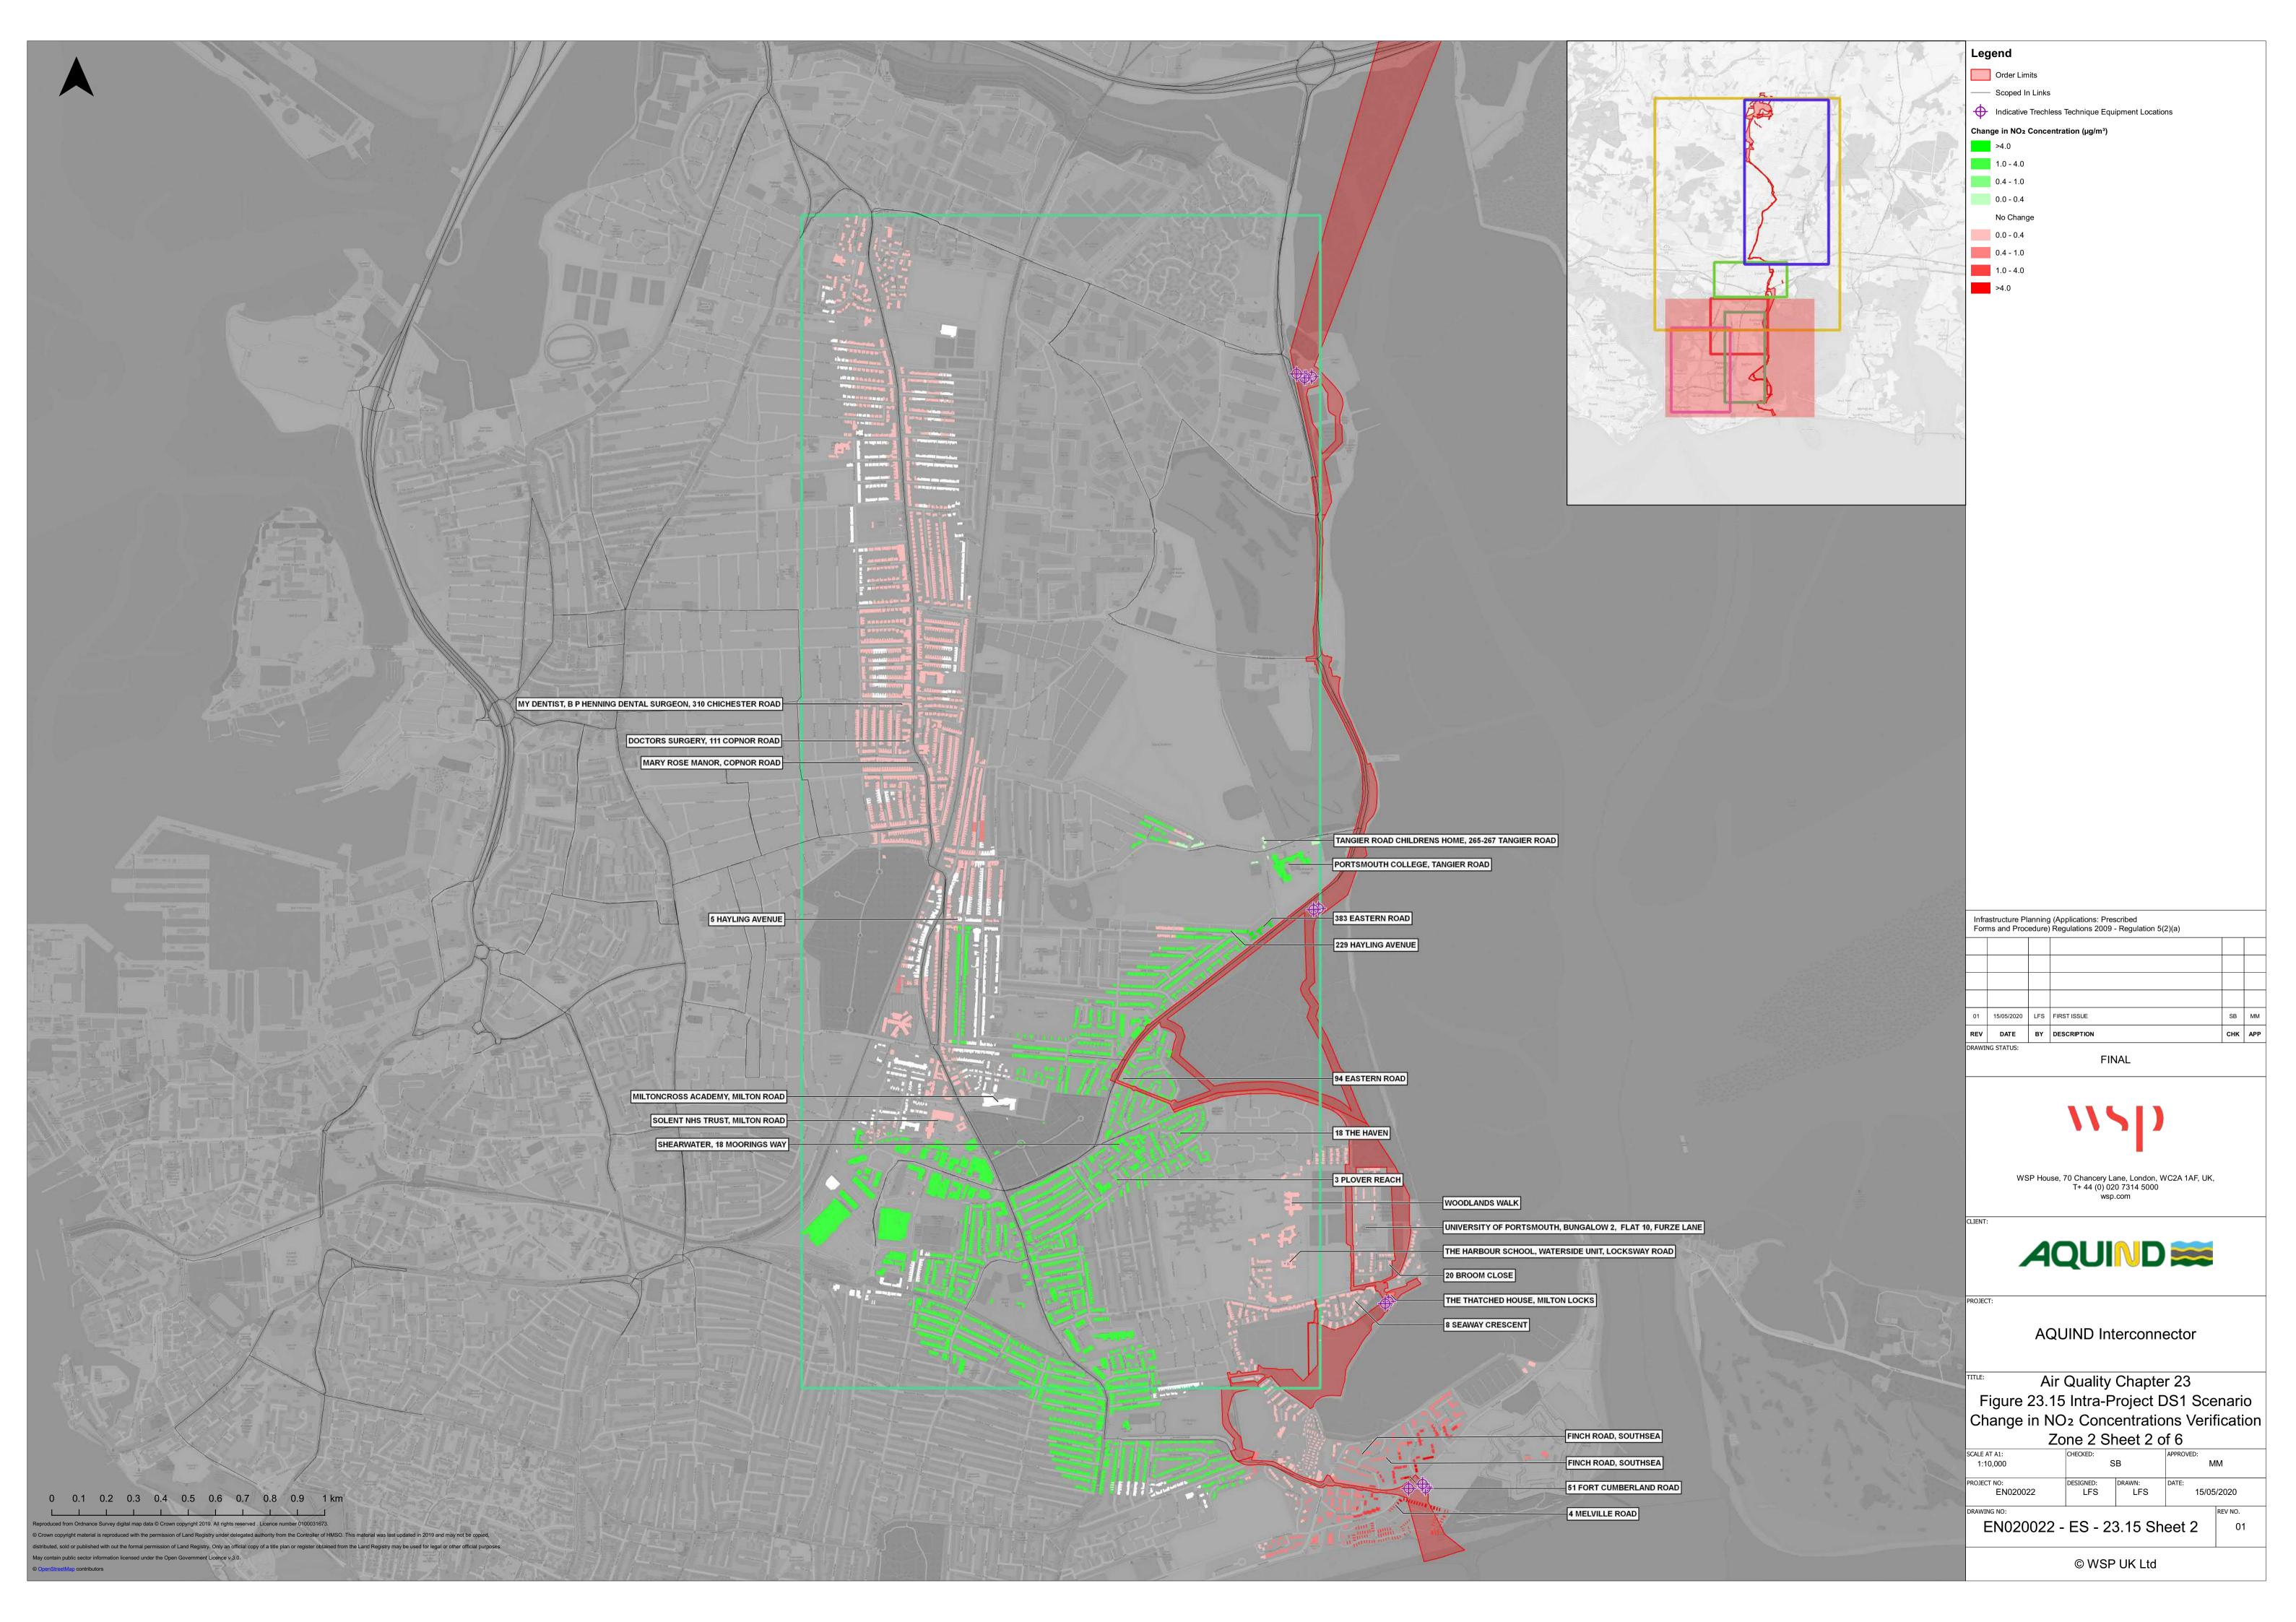

|                                                                                                                                         | <b>•</b>                                                                                 |                                   | n Links<br>Trechl<br><b>Conce</b> |                                                                                | quipment Locations                                                                                                       |                                                                              |                  |
|-----------------------------------------------------------------------------------------------------------------------------------------|------------------------------------------------------------------------------------------|-----------------------------------|-----------------------------------|--------------------------------------------------------------------------------|--------------------------------------------------------------------------------------------------------------------------|------------------------------------------------------------------------------|------------------|
| 65 EVELEGH ROAD<br>SOLENT INFANT SCHOOL, EVELEGH ROAD<br>31 HAVANT ROAD<br>4 COPSEY CLOSE<br>A N A TREATMENT CENTRES LTD, FLEMING HOUSE | Infra<br>Form                                                                            | structure PI<br>ns and Proc       | anning                            | g (Applications: P<br>) Regulations 200                                        | rescribed<br>9 - Regulation 5(2)(a)                                                                                      |                                                                              |                  |
| 77 LEALAND ROAD                                                                                                                         |                                                                                          |                                   |                                   |                                                                                |                                                                                                                          |                                                                              |                  |
| SOLENT FISH LTD, UNIT 5, MARSHLANDS ROAD                                                                                                |                                                                                          |                                   |                                   |                                                                                |                                                                                                                          |                                                                              |                  |
| SPECSAVERS, FITZHERBERT ROAD                                                                                                            | 01<br><b>REV</b>                                                                         | 15/05/2020<br>DATE                | LFS<br>BY                         | FIRST ISSUE                                                                    |                                                                                                                          | SB<br>СНК                                                                    | мм<br><b>АРР</b> |
| 96 STATION ROAD                                                                                                                         | DRAWIN                                                                                   | IG STATUS:                        |                                   | F                                                                              | INAL                                                                                                                     | I                                                                            |                  |
|                                                                                                                                         | WSP House, 70 Chancery Lane, London, WC2A 1AF, UK,<br>T+ 44 (0) 020 7314 5000<br>wsp.com |                                   |                                   |                                                                                |                                                                                                                          |                                                                              |                  |
|                                                                                                                                         | Ch<br>SCALE A<br>1:8,<br>PROJECC                                                         | T A1:<br>,000<br>T NO:<br>EN02002 | A<br>23.<br>in N                  | ir Quality<br>15 Intra-<br>NO2 Con<br>Zone 4 S<br>CHECKED:<br>DESIGNED:<br>LFS | Chapter 23<br>Chapter 23<br>Project DS1<br>centrations<br>Cheet 4 of 6<br>SB APPRC<br>DRAWN:<br>LFS DATE:<br>23.15 Sheet | 3<br>I Scenari<br>Verificati<br><sup>DVED:</sup> MM<br>15/05/2020<br>REV NO. | on               |
|                                                                                                                                         |                                                                                          |                                   |                                   |                                                                                | P UK Ltd                                                                                                                 |                                                                              |                  |