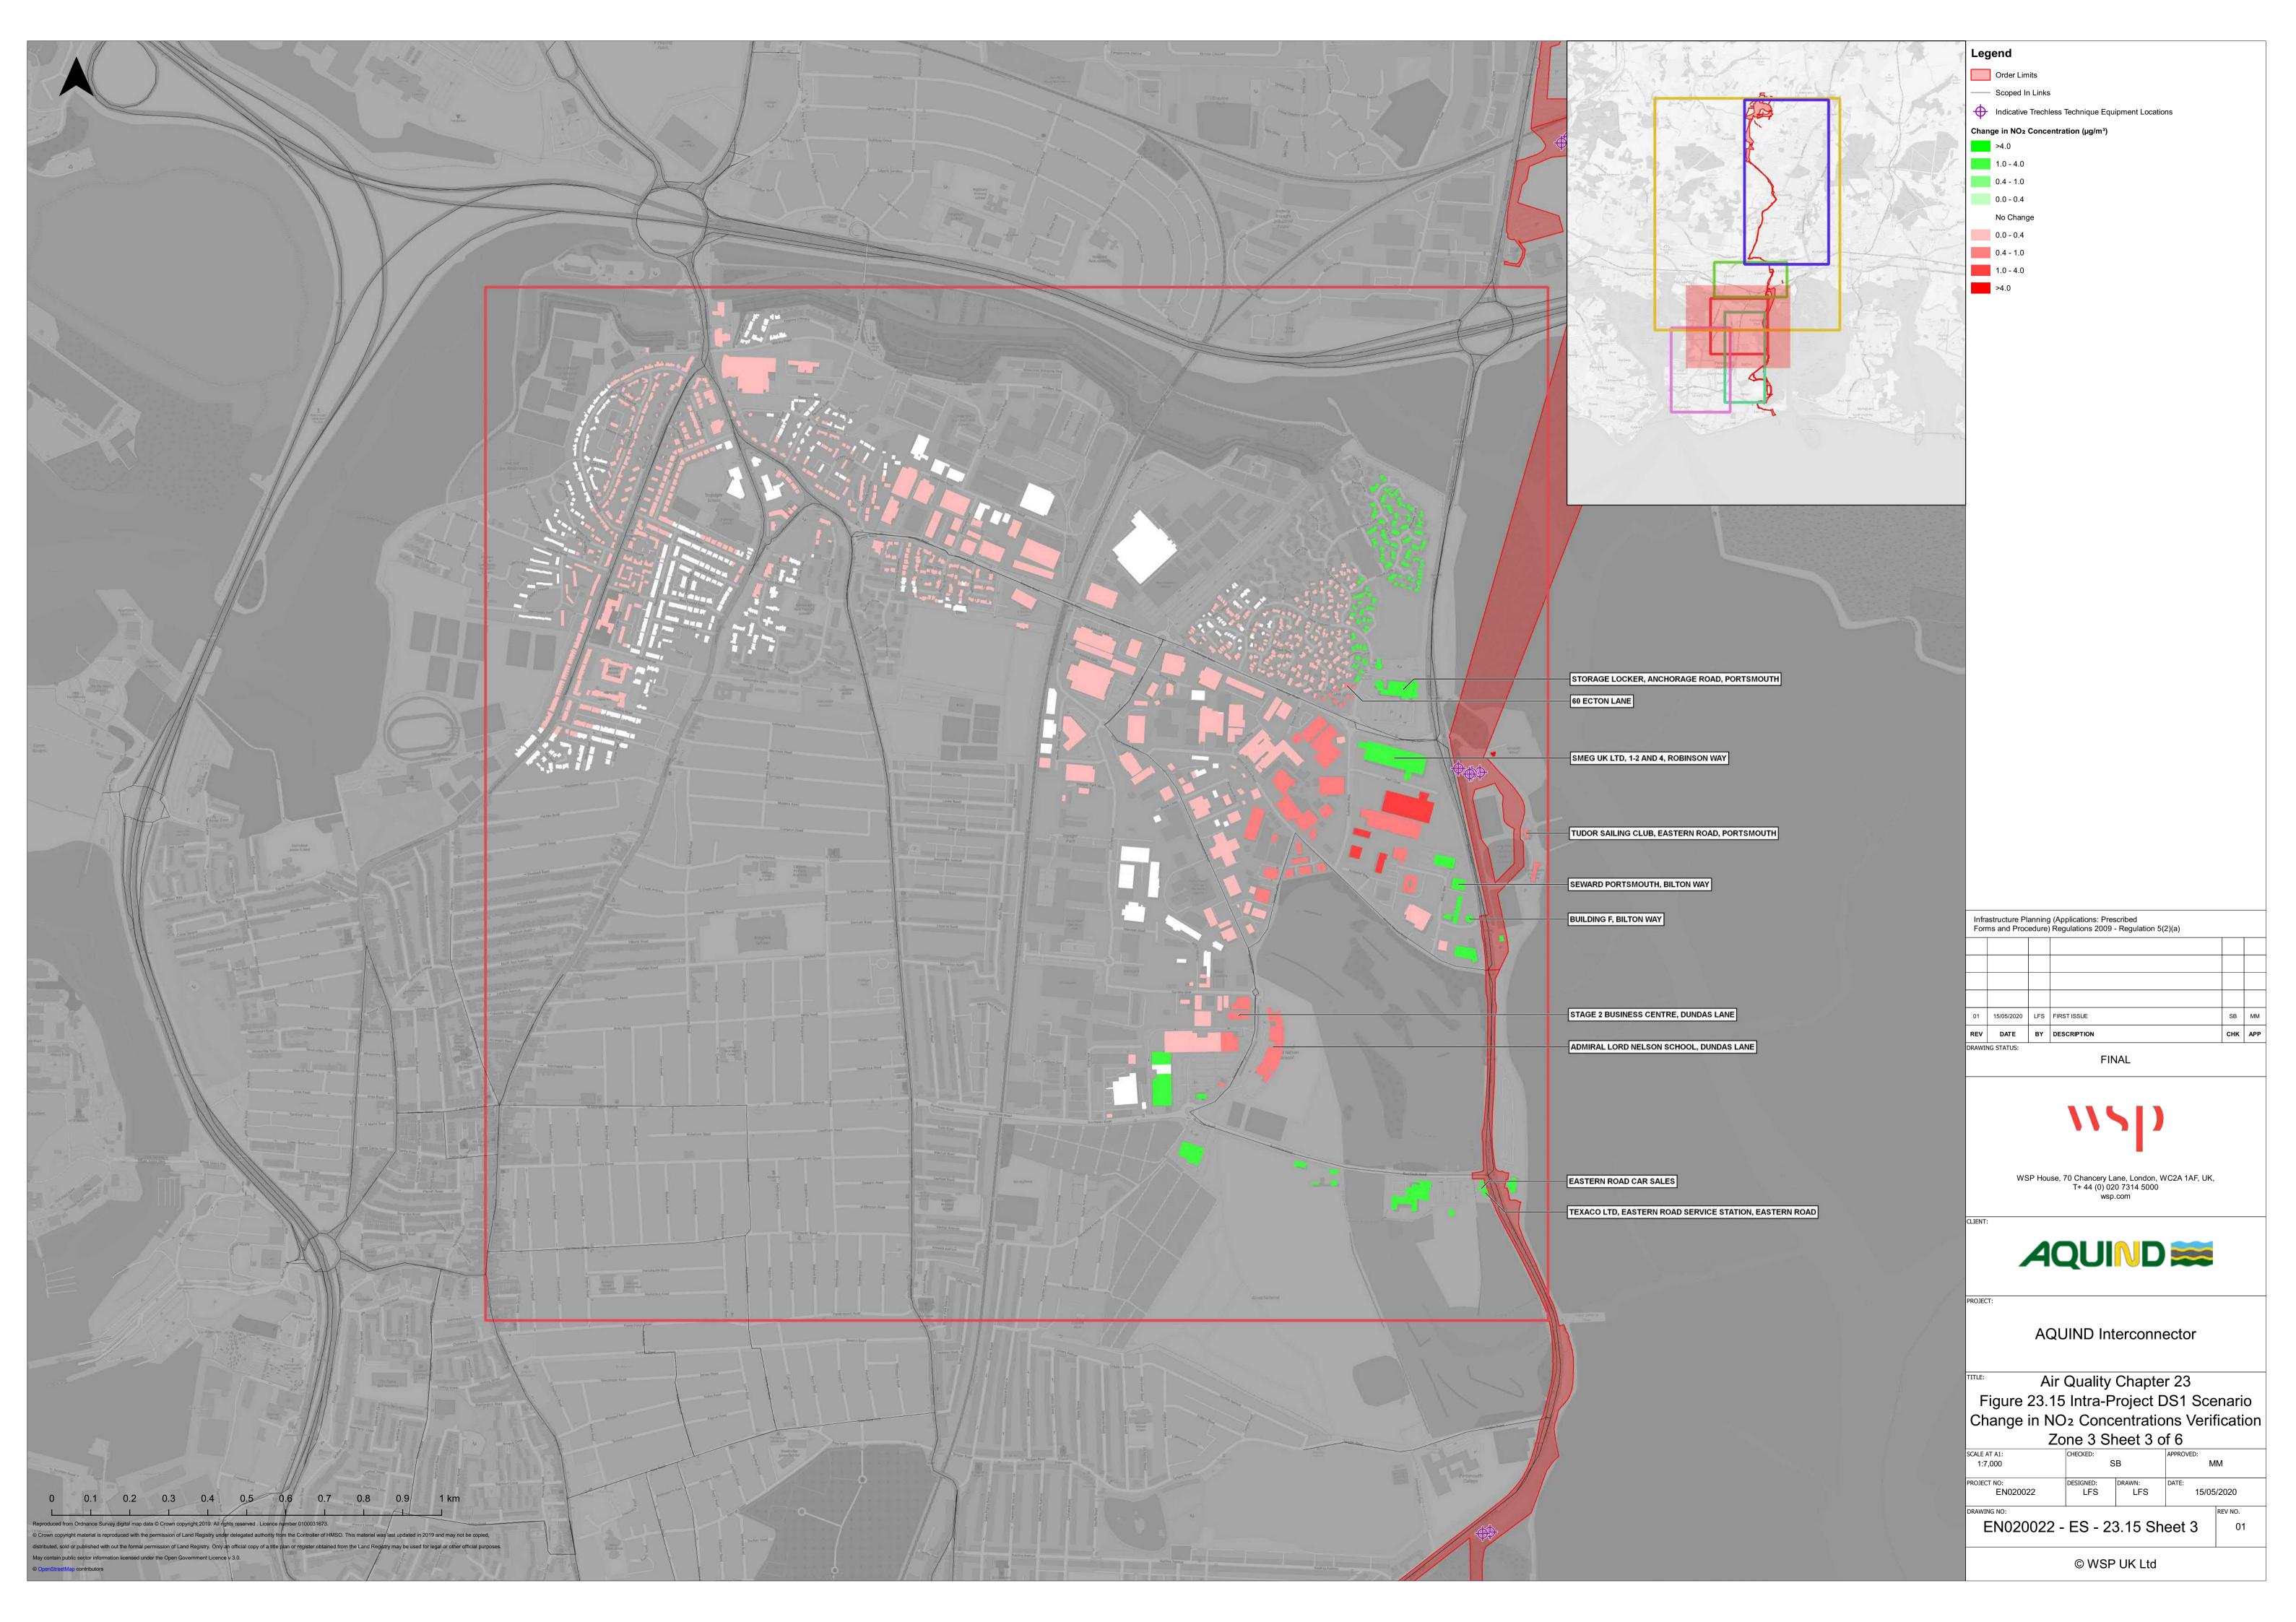

|                                                                                                                                         | <b>•</b>                                                                                 |                                   | n Links<br>Trechl<br><b>Conce</b> |                                                                                | quipment Locations                                                                                                       |                                                                              |                  |
|-----------------------------------------------------------------------------------------------------------------------------------------|------------------------------------------------------------------------------------------|-----------------------------------|-----------------------------------|--------------------------------------------------------------------------------|--------------------------------------------------------------------------------------------------------------------------|------------------------------------------------------------------------------|------------------|
| 65 EVELEGH ROAD<br>SOLENT INFANT SCHOOL, EVELEGH ROAD<br>31 HAVANT ROAD<br>4 COPSEY CLOSE<br>A N A TREATMENT CENTRES LTD, FLEMING HOUSE | Infra<br>Form                                                                            | structure PI<br>ns and Proc       | anning                            | g (Applications: P<br>) Regulations 200                                        | rescribed<br>9 - Regulation 5(2)(a)                                                                                      |                                                                              |                  |
| 77 LEALAND ROAD                                                                                                                         |                                                                                          |                                   |                                   |                                                                                |                                                                                                                          |                                                                              |                  |
| SOLENT FISH LTD, UNIT 5, MARSHLANDS ROAD                                                                                                |                                                                                          |                                   |                                   |                                                                                |                                                                                                                          |                                                                              |                  |
| SPECSAVERS, FITZHERBERT ROAD                                                                                                            | 01<br><b>REV</b>                                                                         | 15/05/2020<br>DATE                | LFS<br>BY                         | FIRST ISSUE                                                                    |                                                                                                                          | SB<br>СНК                                                                    | мм<br><b>АРР</b> |
| 96 STATION ROAD                                                                                                                         | DRAWIN                                                                                   | IG STATUS:                        |                                   | F                                                                              | INAL                                                                                                                     | I                                                                            |                  |
|                                                                                                                                         | WSP House, 70 Chancery Lane, London, WC2A 1AF, UK,<br>T+ 44 (0) 020 7314 5000<br>wsp.com |                                   |                                   |                                                                                |                                                                                                                          |                                                                              |                  |
|                                                                                                                                         | Ch<br>SCALE A<br>1:8,<br>PROJECC                                                         | T A1:<br>,000<br>T NO:<br>EN02002 | A<br>23.<br>in N                  | ir Quality<br>15 Intra-<br>NO2 Con<br>Zone 4 S<br>CHECKED:<br>DESIGNED:<br>LFS | Chapter 23<br>Chapter 23<br>Project DS1<br>centrations<br>Cheet 4 of 6<br>SB APPRC<br>DRAWN:<br>LFS DATE:<br>23.15 Sheet | 3<br>I Scenari<br>Verificati<br><sup>DVED:</sup> MM<br>15/05/2020<br>REV NO. | on               |
|                                                                                                                                         |                                                                                          |                                   |                                   |                                                                                | P UK Ltd                                                                                                                 |                                                                              |                  |