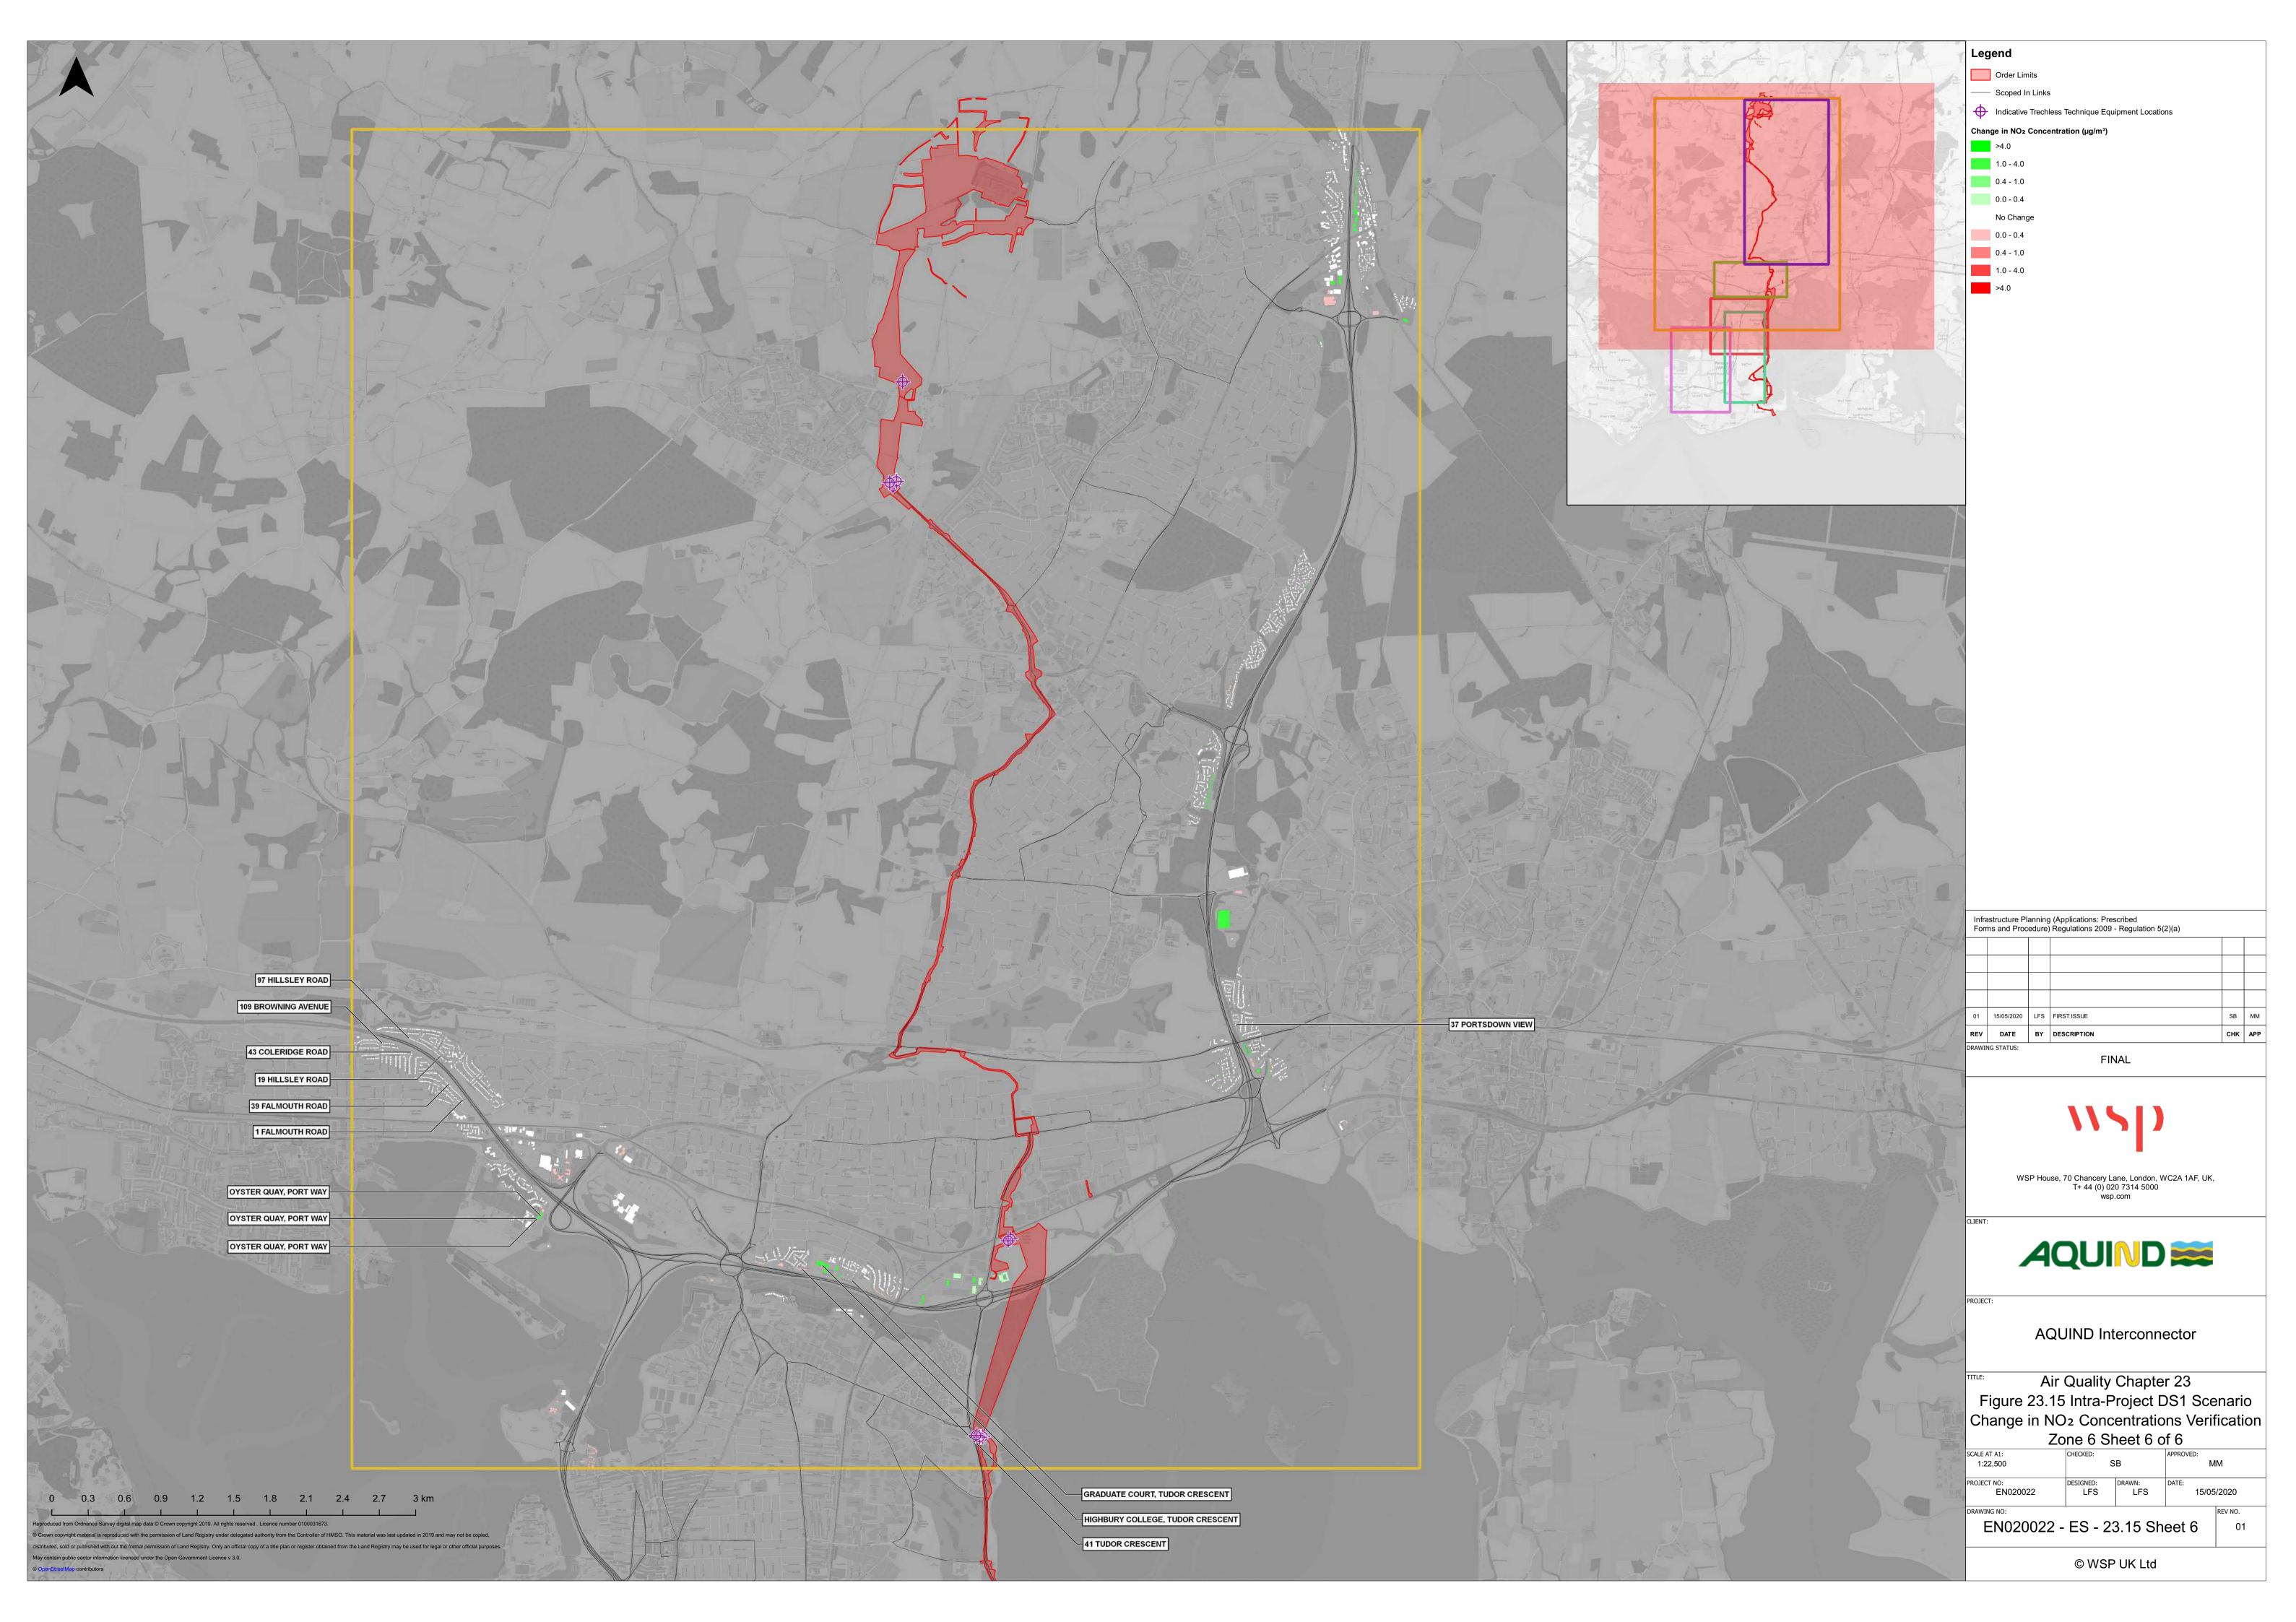

|                                                                                                                                         | <b>•</b>                                                                                 |                                   | n Links<br>Trechl<br><b>Conce</b> |                                                                                | quipment Locations                                                                                                       |                                                                              |                  |
|-----------------------------------------------------------------------------------------------------------------------------------------|------------------------------------------------------------------------------------------|-----------------------------------|-----------------------------------|--------------------------------------------------------------------------------|--------------------------------------------------------------------------------------------------------------------------|------------------------------------------------------------------------------|------------------|
| 65 EVELEGH ROAD<br>SOLENT INFANT SCHOOL, EVELEGH ROAD<br>31 HAVANT ROAD<br>4 COPSEY CLOSE<br>A N A TREATMENT CENTRES LTD, FLEMING HOUSE | Infra<br>Form                                                                            | structure PI<br>ns and Proc       | anning                            | g (Applications: P<br>) Regulations 200                                        | rescribed<br>9 - Regulation 5(2)(a)                                                                                      |                                                                              |                  |
| 77 LEALAND ROAD                                                                                                                         |                                                                                          |                                   |                                   |                                                                                |                                                                                                                          |                                                                              |                  |
| SOLENT FISH LTD, UNIT 5, MARSHLANDS ROAD                                                                                                |                                                                                          |                                   |                                   |                                                                                |                                                                                                                          |                                                                              |                  |
| SPECSAVERS, FITZHERBERT ROAD                                                                                                            | 01<br><b>REV</b>                                                                         | 15/05/2020<br>DATE                | LFS<br>BY                         | FIRST ISSUE                                                                    |                                                                                                                          | SB<br>СНК                                                                    | мм<br><b>АРР</b> |
| 96 STATION ROAD                                                                                                                         | DRAWIN                                                                                   | IG STATUS:                        |                                   | F                                                                              | INAL                                                                                                                     | I                                                                            |                  |
|                                                                                                                                         | WSP House, 70 Chancery Lane, London, WC2A 1AF, UK,<br>T+ 44 (0) 020 7314 5000<br>wsp.com |                                   |                                   |                                                                                |                                                                                                                          |                                                                              |                  |
|                                                                                                                                         | Ch<br>SCALE A<br>1:8,<br>PROJECC                                                         | T A1:<br>,000<br>T NO:<br>EN02002 | A<br>23.<br>in N                  | ir Quality<br>15 Intra-<br>NO2 Con<br>Zone 4 S<br>CHECKED:<br>DESIGNED:<br>LFS | Chapter 23<br>Chapter 23<br>Project DS1<br>centrations<br>Cheet 4 of 6<br>SB APPRC<br>DRAWN:<br>LFS DATE:<br>23.15 Sheet | 3<br>I Scenari<br>Verificati<br><sup>DVED:</sup> MM<br>15/05/2020<br>REV NO. | on               |
|                                                                                                                                         |                                                                                          |                                   |                                   |                                                                                | P UK Ltd                                                                                                                 |                                                                              |                  |