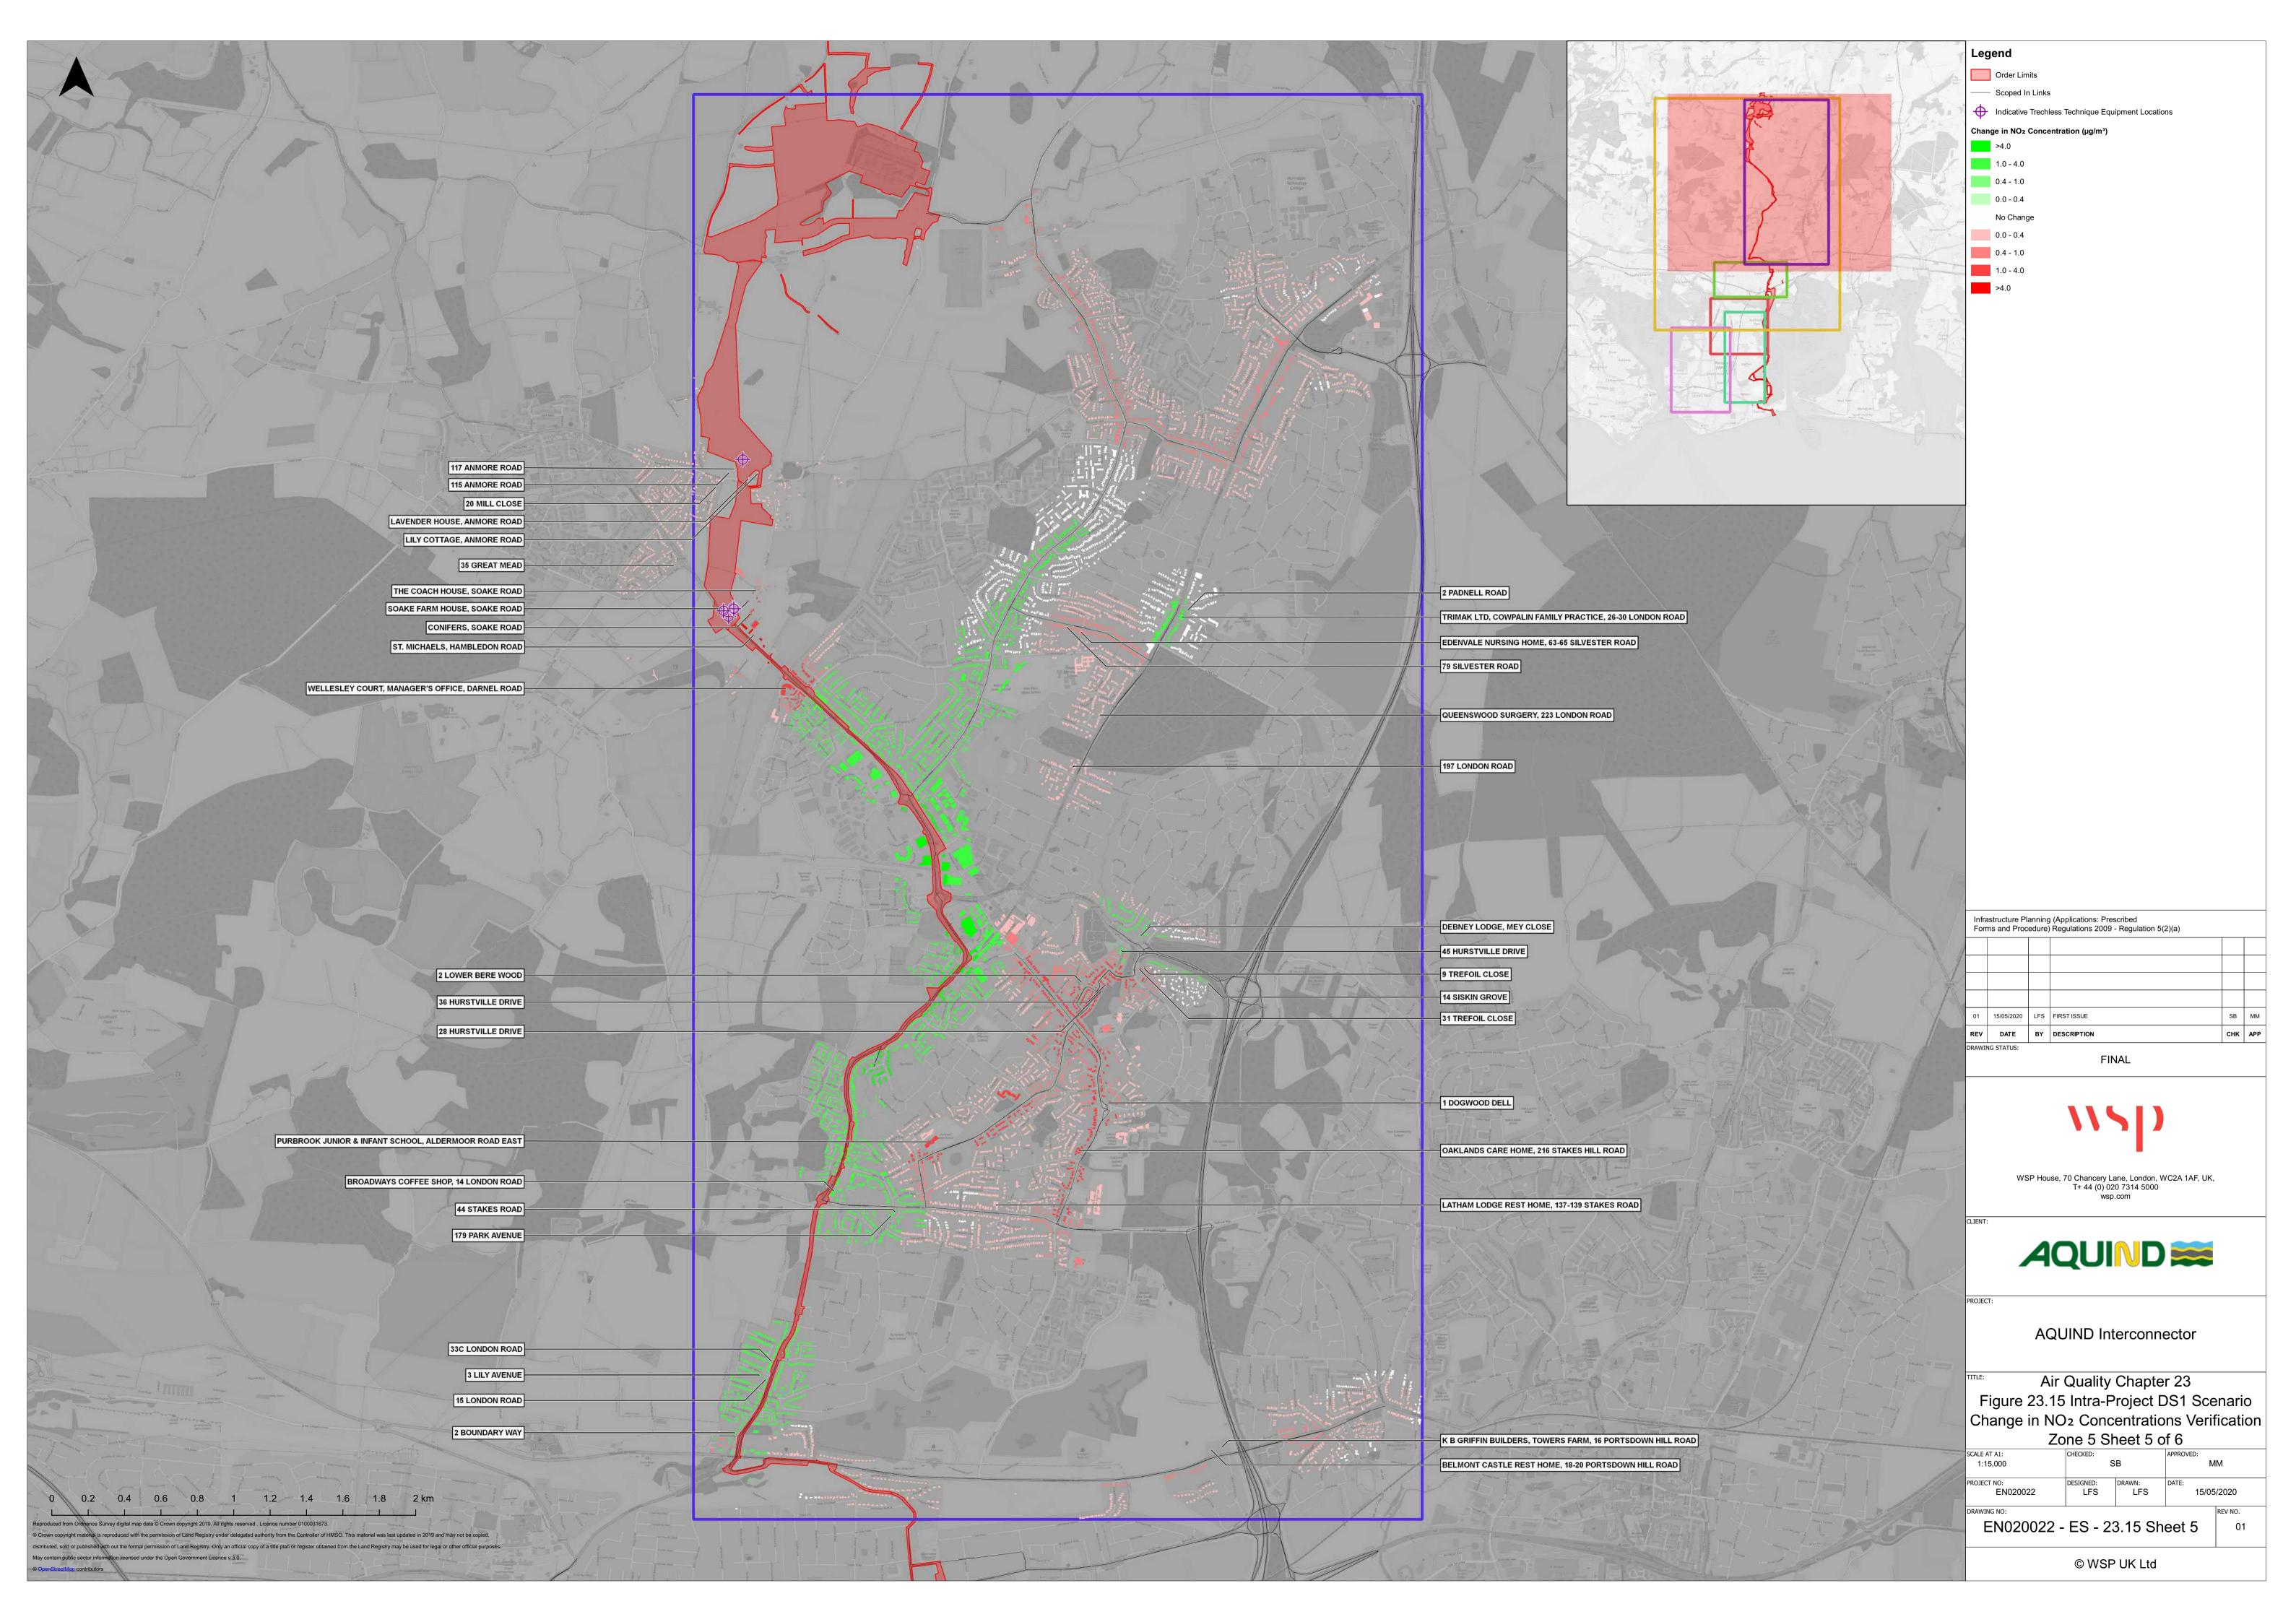

|                                                                                                                                         | <b>•</b>                                                                                 |                                   | n Links<br>Trechl<br><b>Conce</b> |                                                                                | quipment Locations                                                                                                       |                                                                              |                  |
|-----------------------------------------------------------------------------------------------------------------------------------------|------------------------------------------------------------------------------------------|-----------------------------------|-----------------------------------|--------------------------------------------------------------------------------|--------------------------------------------------------------------------------------------------------------------------|------------------------------------------------------------------------------|------------------|
| 65 EVELEGH ROAD<br>SOLENT INFANT SCHOOL, EVELEGH ROAD<br>31 HAVANT ROAD<br>4 COPSEY CLOSE<br>A N A TREATMENT CENTRES LTD, FLEMING HOUSE | Infra<br>Form                                                                            | structure PI<br>ns and Proc       | anning                            | g (Applications: P<br>) Regulations 200                                        | rescribed<br>9 - Regulation 5(2)(a)                                                                                      |                                                                              |                  |
| 77 LEALAND ROAD                                                                                                                         |                                                                                          |                                   |                                   |                                                                                |                                                                                                                          |                                                                              |                  |
| SOLENT FISH LTD, UNIT 5, MARSHLANDS ROAD                                                                                                |                                                                                          |                                   |                                   |                                                                                |                                                                                                                          |                                                                              |                  |
| SPECSAVERS, FITZHERBERT ROAD                                                                                                            | 01<br><b>REV</b>                                                                         | 15/05/2020<br>DATE                | LFS<br>BY                         | FIRST ISSUE                                                                    |                                                                                                                          | SB<br>СНК                                                                    | мм<br><b>АРР</b> |
| 96 STATION ROAD                                                                                                                         | DRAWIN                                                                                   | IG STATUS:                        |                                   | F                                                                              | INAL                                                                                                                     | I                                                                            |                  |
|                                                                                                                                         | WSP House, 70 Chancery Lane, London, WC2A 1AF, UK,<br>T+ 44 (0) 020 7314 5000<br>wsp.com |                                   |                                   |                                                                                |                                                                                                                          |                                                                              |                  |
|                                                                                                                                         | Ch<br>SCALE A<br>1:8,<br>PROJECC                                                         | T A1:<br>,000<br>T NO:<br>EN02002 | A<br>23.<br>in N                  | ir Quality<br>15 Intra-<br>NO2 Con<br>Zone 4 S<br>CHECKED:<br>DESIGNED:<br>LFS | Chapter 23<br>Chapter 23<br>Project DS1<br>centrations<br>Cheet 4 of 6<br>SB APPRC<br>DRAWN:<br>LFS DATE:<br>23.15 Sheet | 3<br>I Scenari<br>Verificati<br><sup>DVED:</sup> MM<br>15/05/2020<br>REV NO. | on               |
|                                                                                                                                         |                                                                                          |                                   |                                   |                                                                                | P UK Ltd                                                                                                                 |                                                                              |                  |