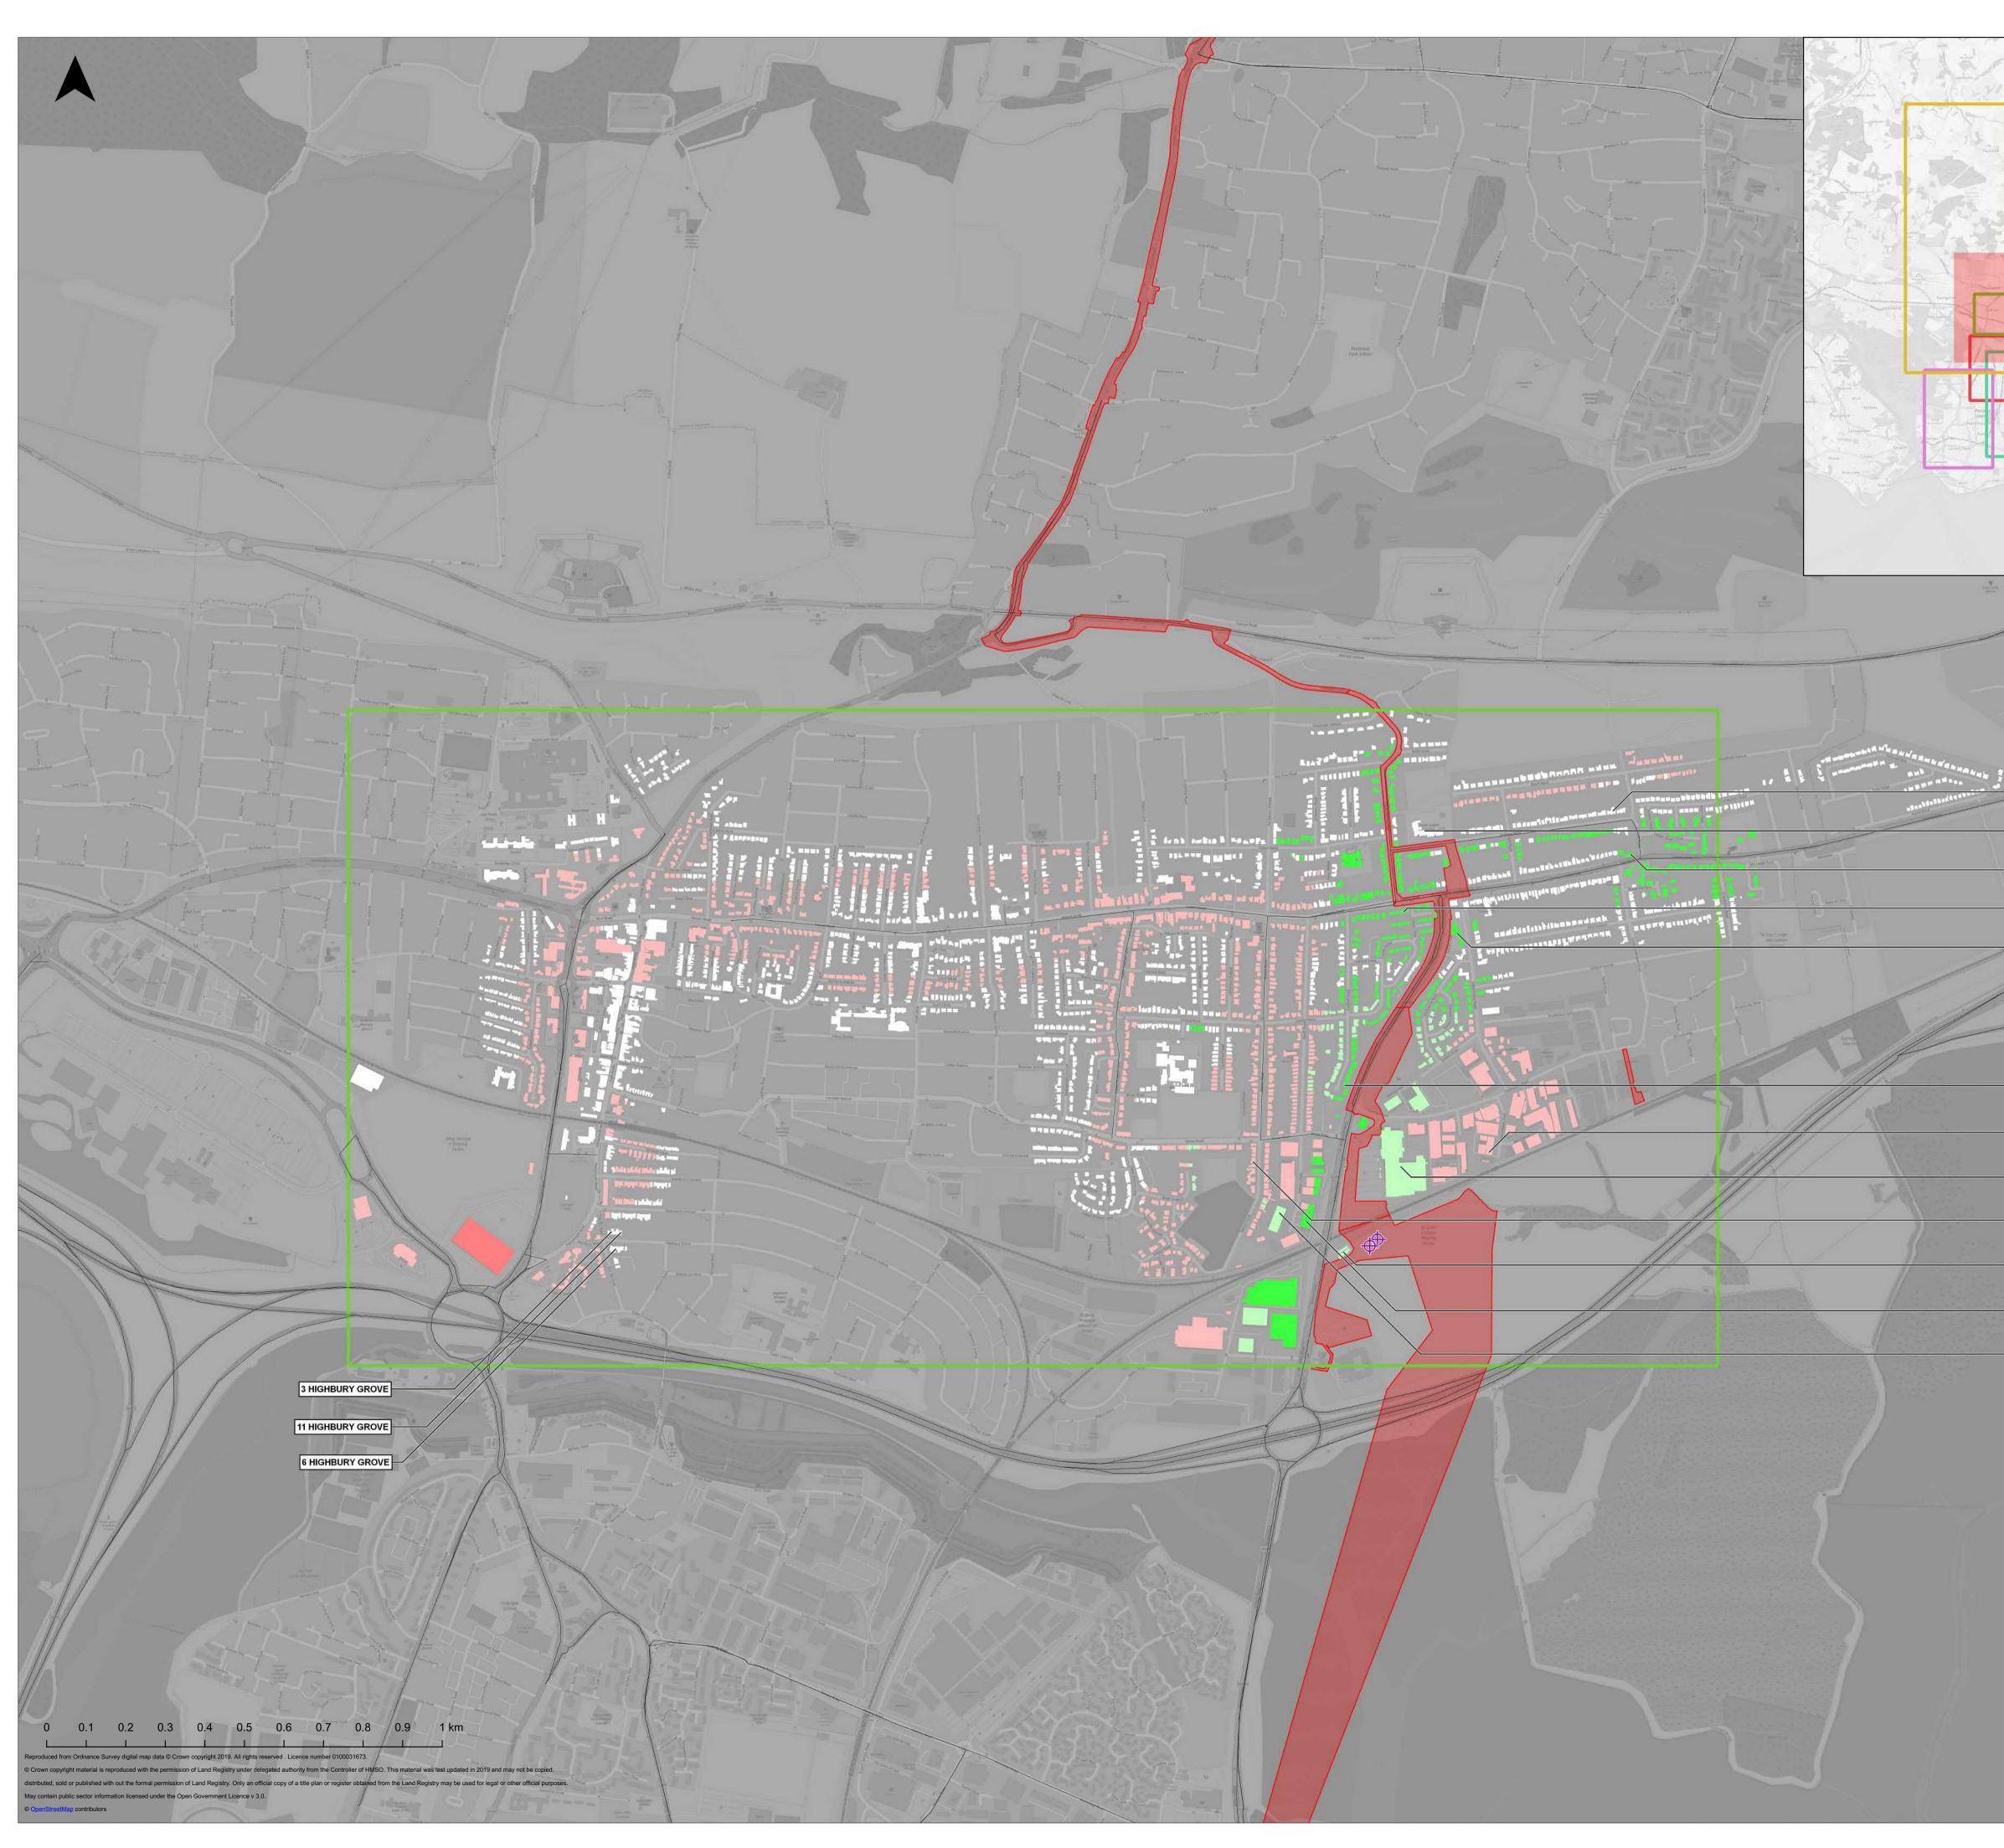

|                                                                                                                                         | <b>•</b>                                                                                 |                                   | n Links<br>Trechl<br><b>Conce</b> |                                                                                | quipment Locations                                                                                                       |                                                                              |                  |
|-----------------------------------------------------------------------------------------------------------------------------------------|------------------------------------------------------------------------------------------|-----------------------------------|-----------------------------------|--------------------------------------------------------------------------------|--------------------------------------------------------------------------------------------------------------------------|------------------------------------------------------------------------------|------------------|
| 65 EVELEGH ROAD<br>SOLENT INFANT SCHOOL, EVELEGH ROAD<br>31 HAVANT ROAD<br>4 COPSEY CLOSE<br>A N A TREATMENT CENTRES LTD, FLEMING HOUSE | Infra<br>Form                                                                            | structure PI<br>ns and Proc       | anning                            | g (Applications: P<br>) Regulations 200                                        | rescribed<br>9 - Regulation 5(2)(a)                                                                                      |                                                                              |                  |
| 77 LEALAND ROAD                                                                                                                         |                                                                                          |                                   |                                   |                                                                                |                                                                                                                          |                                                                              |                  |
| SOLENT FISH LTD, UNIT 5, MARSHLANDS ROAD                                                                                                |                                                                                          |                                   |                                   |                                                                                |                                                                                                                          |                                                                              |                  |
| SPECSAVERS, FITZHERBERT ROAD                                                                                                            | 01<br><b>REV</b>                                                                         | 15/05/2020<br>DATE                | LFS<br>BY                         | FIRST ISSUE                                                                    |                                                                                                                          | SB<br>СНК                                                                    | мм<br><b>АРР</b> |
| 96 STATION ROAD                                                                                                                         | DRAWIN                                                                                   | IG STATUS:                        |                                   | F                                                                              | INAL                                                                                                                     | I                                                                            |                  |
|                                                                                                                                         | WSP House, 70 Chancery Lane, London, WC2A 1AF, UK,<br>T+ 44 (0) 020 7314 5000<br>wsp.com |                                   |                                   |                                                                                |                                                                                                                          |                                                                              |                  |
|                                                                                                                                         | Ch<br>SCALE A<br>1:8,<br>PROJECC                                                         | T A1:<br>,000<br>T NO:<br>EN02002 | A<br>23.<br>in N                  | ir Quality<br>15 Intra-<br>NO2 Con<br>Zone 4 S<br>CHECKED:<br>DESIGNED:<br>LFS | Chapter 23<br>Chapter 23<br>Project DS1<br>centrations<br>Cheet 4 of 6<br>SB APPRC<br>DRAWN:<br>LFS DATE:<br>23.15 Sheet | 3<br>I Scenari<br>Verificati<br><sup>DVED:</sup> MM<br>15/05/2020<br>REV NO. | on               |
|                                                                                                                                         |                                                                                          |                                   |                                   |                                                                                | P UK Ltd                                                                                                                 |                                                                              |                  |