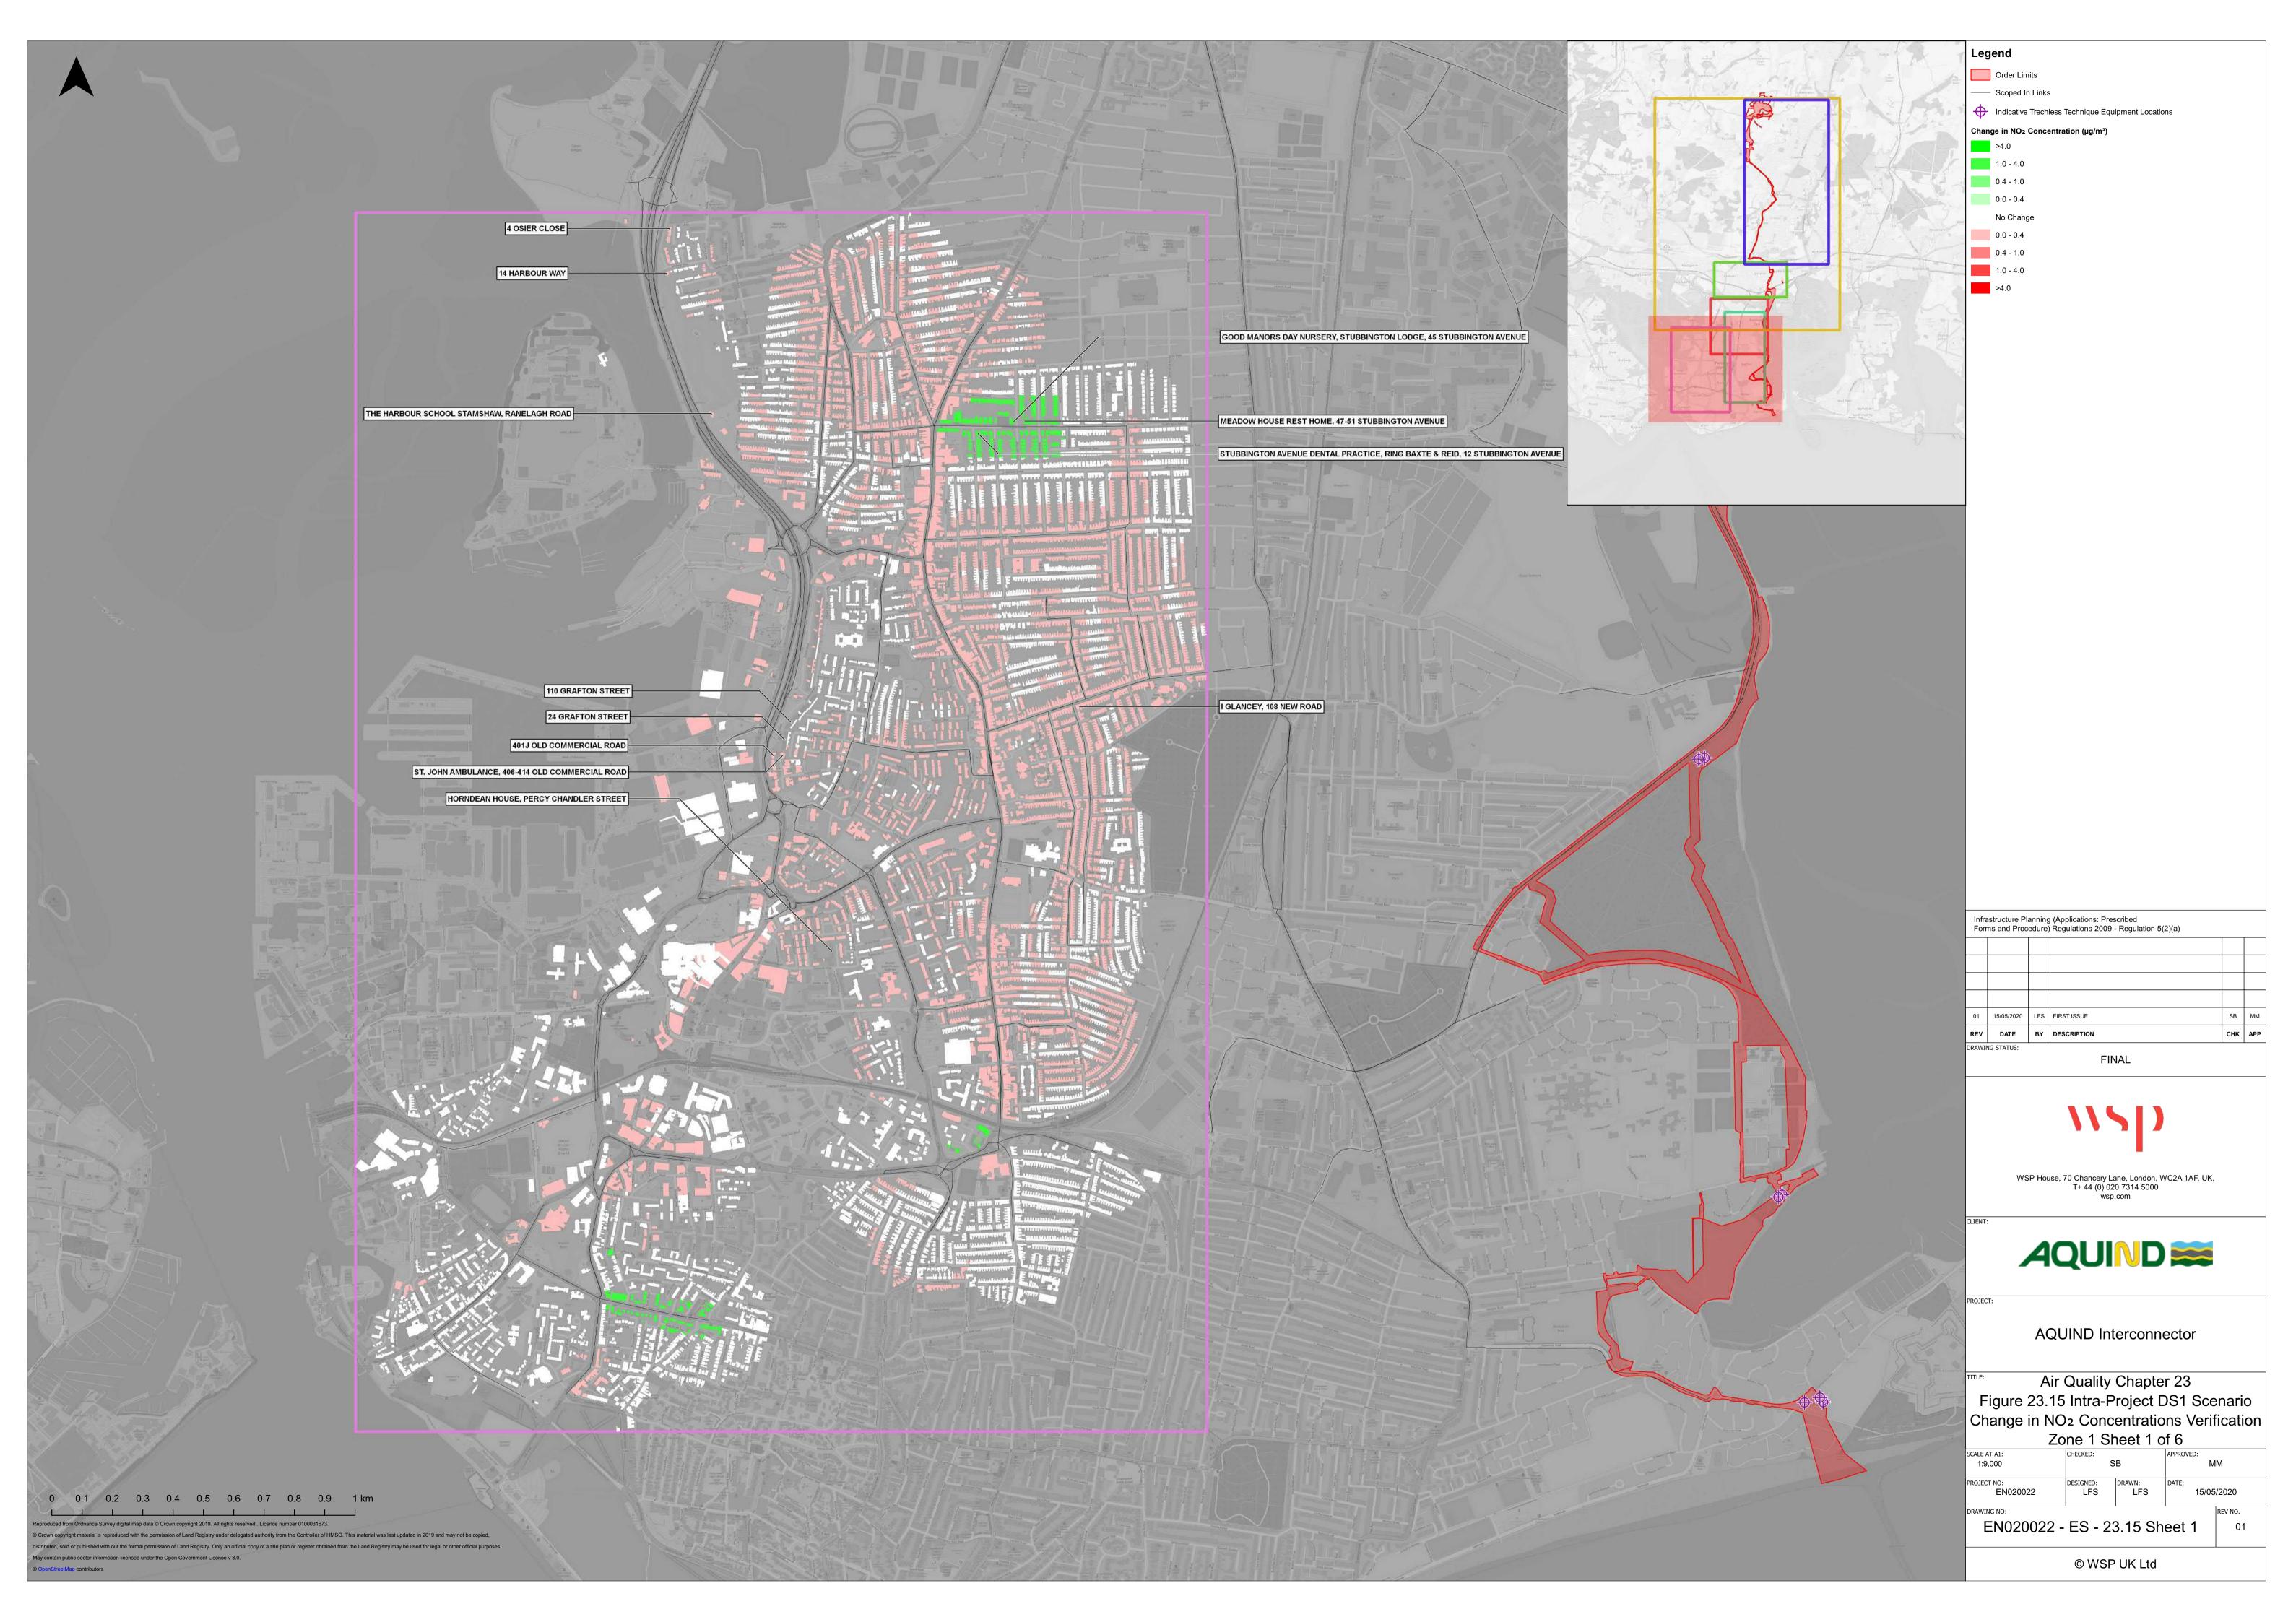

|                                                                                                                                         | <b>•</b>                                                                                 |                                   | n Links<br>Trechl<br><b>Conce</b> |                                                                                | quipment Locations                                                                                                       |                                                                              |                  |
|-----------------------------------------------------------------------------------------------------------------------------------------|------------------------------------------------------------------------------------------|-----------------------------------|-----------------------------------|--------------------------------------------------------------------------------|--------------------------------------------------------------------------------------------------------------------------|------------------------------------------------------------------------------|------------------|
| 65 EVELEGH ROAD<br>SOLENT INFANT SCHOOL, EVELEGH ROAD<br>31 HAVANT ROAD<br>4 COPSEY CLOSE<br>A N A TREATMENT CENTRES LTD, FLEMING HOUSE | Infra<br>Form                                                                            | structure PI<br>ns and Proc       | anning                            | g (Applications: P<br>) Regulations 200                                        | rescribed<br>9 - Regulation 5(2)(a)                                                                                      |                                                                              |                  |
| 77 LEALAND ROAD                                                                                                                         |                                                                                          |                                   |                                   |                                                                                |                                                                                                                          |                                                                              |                  |
| SOLENT FISH LTD, UNIT 5, MARSHLANDS ROAD                                                                                                |                                                                                          |                                   |                                   |                                                                                |                                                                                                                          |                                                                              |                  |
| SPECSAVERS, FITZHERBERT ROAD                                                                                                            | 01<br><b>REV</b>                                                                         | 15/05/2020<br>DATE                | LFS<br>BY                         | FIRST ISSUE                                                                    |                                                                                                                          | SB<br>СНК                                                                    | мм<br><b>АРР</b> |
| 96 STATION ROAD                                                                                                                         | DRAWIN                                                                                   | IG STATUS:                        |                                   | F                                                                              | INAL                                                                                                                     | I                                                                            |                  |
|                                                                                                                                         | WSP House, 70 Chancery Lane, London, WC2A 1AF, UK,<br>T+ 44 (0) 020 7314 5000<br>wsp.com |                                   |                                   |                                                                                |                                                                                                                          |                                                                              |                  |
|                                                                                                                                         | Ch<br>SCALE A<br>1:8,<br>PROJECC                                                         | T A1:<br>,000<br>T NO:<br>EN02002 | A<br>23.<br>in N                  | ir Quality<br>15 Intra-<br>NO2 Con<br>Zone 4 S<br>CHECKED:<br>DESIGNED:<br>LFS | Chapter 23<br>Chapter 23<br>Project DS1<br>centrations<br>Cheet 4 of 6<br>SB APPRC<br>DRAWN:<br>LFS DATE:<br>23.15 Sheet | 3<br>I Scenari<br>Verificati<br><sup>DVED:</sup> MM<br>15/05/2020<br>REV NO. | on               |
|                                                                                                                                         |                                                                                          |                                   |                                   |                                                                                | P UK Ltd                                                                                                                 |                                                                              |                  |